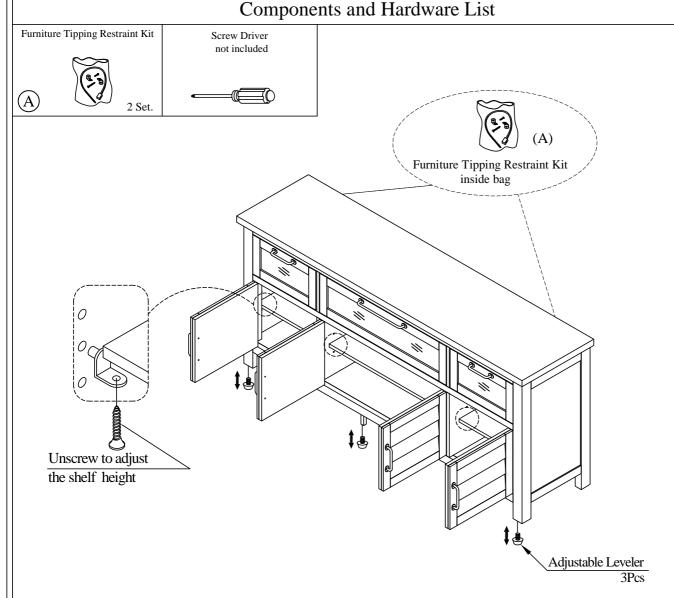

For product and personal safety, two Furniture Tipping Restraint kits have been included with this unit which can help to minimize the risk of the unit accidentally tipping forward, if used and properly installed per the kit manufacturer's instructions.